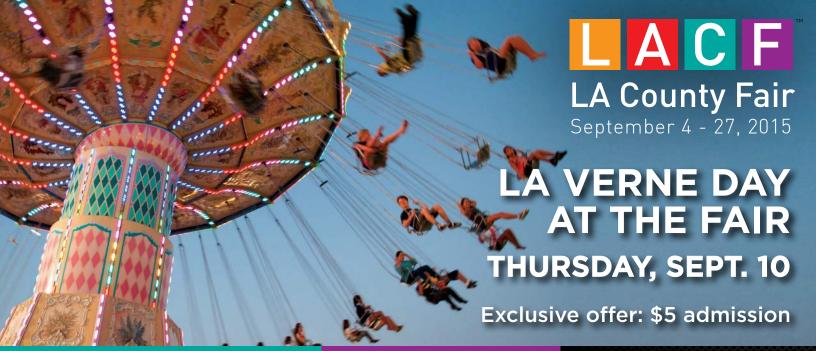

# LA VERNE DAY AT THE FAIR

THURSDAY, SEPT. 10
Two ways to purchase tickets

Proceeds benefit the La Verne Big Yellow Bus Program

- Go to LACF.com/buytickets. Enter the quantity of Community Day Admission tickets. Use promo code: laverne.
- 2. Present this discount coupon at any LACF admission gate, Thursday, Sept. 10, 2015

\$5 Admission

\$5 admission with online purchase using promo code, or at LACF gates by submitting this barcoded coupon, valid Thursday, Sept. 10, 2015 only.

Not valid with any other offers. No cash value.